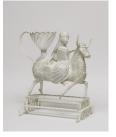

#### SHARI MENDELSON

Woman Riding Bull with Waves, 2023 repurposed plastic and mixed media 17 1/4 x 16 x 9 1/2 inches (43.8 x 40.6 x 24.1 cm) (Inv. No. SMN10250)