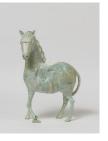

#### SHARI MENDELSON

Horse, 2023 repurposed plastic and mixed media 9 1/2 x 10 x 4 inches (24.1 x 25.4 x 10.2 cm) (Inv. No. SMN10150)