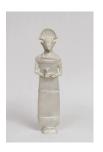

## SHARI MENDELSON

Ram Bearer, 2023 repurposed plastic and mixed media 20 1/2 x 8 x 5 inches (52.1 x 20.3 x 12.7 cm) (Inv. No. SMN10249)

11

SHARI MENDELSON Madonna, 2023 repurposed plastic and mixed media 21 x 6 x 3 1/4 inches (53.3 x 15.2 x 8.3 cm) (Inv. No. SMN10247)