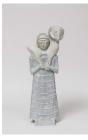

# SHARI MENDELSON

Couple, 2022 repurposed plastic and mixed media 22 x 9 1/2 x 5 inches (55.9 x 24.1 x 12.7 cm) (Inv. No. SMN10146)