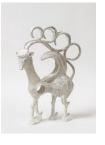

# SHARI MENDELSON

Winged Animal with Antlers, 2023 repurposed plastic and mixed media 18 1/4 x 13 x 4 1/4 inches (46.36 x 33.02 x 10.8 cm) (Inv. No. SMN10236)

2