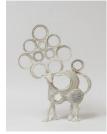

# SHARI MENDELSON

Winged Animal with Antlers, 2023 repurposed plastic and mixed media 18 1/4 x 13 x 4 1/4 inches (46.36 x 33.02 x 10.8 cm) (Inv. No. SMN10236)

2