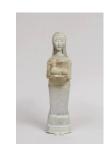

## SHARI MENDELSON

Ram Bearer, 2023 repurposed plastic and mixed media 20 1/2 x 8 x 5 inches (52.1 x 20.3 x 12.7 cm) (Inv. No. SMN10249)

11

SHARI MENDELSON Madonna, 2023 repurposed plastic and mixed media 21 x 6 x 3 1/4 inches (53.3 x 15.2 x 8.3 cm) (Inv. No. SMN10247)