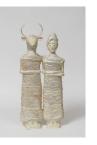

#### SHARI MENDELSON

Winged Animal with Headdress, 2023 repurposed plastic and mixed media 24 1/4 x 19 x 3 1/2 inches (61.6 x 48.3 x 8.9 cm) (Inv. No. SMN10233)