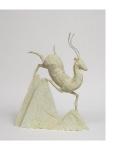

# SHARI MENDELSON Chasing the Deer, 2022 repurposed plastic and mixed media 21 x 17 x 8 inches (53.3 x 43.2 x 20.3 cm) (Inv. No. SMN10145)