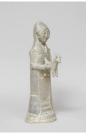

## SHARI MENDELSON

Ram Bearer, 2023 repurposed plastic and mixed media 20 1/2 x 8 x 5 inches (52.1 x 20.3 x 12.7 cm) (Inv. No. SMN10249)

11

SHARI MENDELSON Madonna, 2023 repurposed plastic and mixed media 21 x 6 x 3 1/4 inches (53.3 x 15.2 x 8.3 cm) (Inv. No. SMN10247)