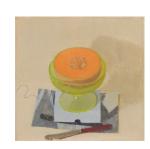

#### SUSAN JANE WALP Cut Open Cantalope with Photocopy and Red-Handled Knife, 2022 oil on paper 10 x 10 1/2 inches (25.4 x 26.7 cm) (Inv. No. 9954)

SUSAN JANE WALP Study for Melon Painting, 2022 oil on paper 10 1/4 x 10 1/4 inches (Inv. No. 9953) 11