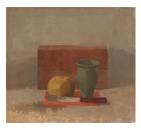

#### SUSAN JANE WALP

Bricks, Apple, Small Green Vase, and Red-Handled Knife, 2022 oil on paper 9 /12 x 10 3/4 inches (53.3 x 27.3 cm) (Inv. No. 9955)