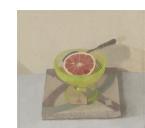

## SUSAN JANE WALP

Blood Orange Segments in Green Dish with Blue Cloth, 2017 oil on paper 10 1/2 x 10 3/4 inches (Inv. No. 8231)

18

Bricks, Kantharos, Small Green Vase, Letter, and Cork, 2021 oil on paper 8 5/8 x 10 1/4 inches (21.9 x 26 cm) (Inv. No. 9947)