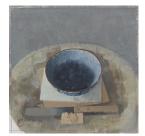

#### SUSAN JANE WALP

*Grapes III*, 2022 oil on paper 8 1/2 x 9 inches (21.6 x 22.9 cm) (Inv. No. 9949)



7



#### SUSAN JANE WALP

Bricks, Apple, Small Green Vase, and Red-Handled Knife, 2022 oil on paper 9 /12 x 10 3/4 inches (53.3 x 27.3 cm) (Inv. No. 9955)



#### SUSAN JANE WALP

Small Green Vase, Berry Box, Bay Leaves, and White Cloth, 2021 oil on paper 9 x 10 3/8 inches (22.9 x 26.4 cm) (Inv. No. 9945)



9

## SUSAN JANE WALP

Cherries in an Etruscan Cup, 2018 oil on paper 8 1/4 x 8 1/2 inches (21 x 21.6 cm) (Inv. No. 9077)



#### SUSAN JANE WALP Cut Open Cantalope with Photocopy and Red-Handled Knife, 2022 oil on paper 10 x 10 1/2 inches (25.4 x 26.7 cm) (Inv. No. 9954)





SUSAN JANE WALP Study for Melon Painting, 2022 oil on paper 10 1/4 x 10 1/4 inches (Inv. No. 9953) 11





#### SUSAN JANE WALP

SUSAN JANE WALP

*Cork* , 2017 oil on paper 9 x 9 1/4 inches (22.9 x 23.5 cm) (Inv. No. 9075)

Partially Peeled Lemon in a Bowl III, 2020 oil on paper 9 x 10 3/4 inches (22.9 x 27.3 cm) (Inv. No. 9080)

Blueberries in a Bowl with Letter, Knife and



12



## SUSAN JANE WALP

*Bricks, Green Vase White Vase, and Cork,* 2021 oil on paper 9 1/4 x 10 1/4 inches (23.5 x 26 cm) (Inv. No. 9948)



15

16



## SUSAN JANE WALP

Two Etruscan Vessels, Tin Bottle, and White Cup, 2017 oil on paper 10 1/2 x 12 1/2 inches (26.7 x 31.8 cm) (Inv. No. 8230)



## SUSAN JANE WALP

*Tenuta*, 2020 oil on paper 10 1/2 x 11 1/4 inches (26.7 x 28.6 cm) (Inv. No. 9083)



**SUSAN JANE WALP** *Cherries in a Turquoise Cup*, 2018 oil on paper 9 x 10 1/8 inches (22.9 x 25.7 cm) (Inv. No. 907