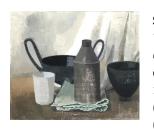

## SUSAN JANE WALP

Two Etruscan Vessels, Tin Bottle, and White Cup, 2017 oil on paper 10 1/2 x 12 1/2 inches (26.7 x 31.8 cm) (Inv. No. 8230)