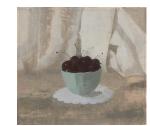

## SUSAN JANE WALP

Cherries in an Etruscan Cup, 2018 oil on paper 8 1/4 x 8 1/2 inches (21 x 21.6 cm) (Inv. No. 9077)