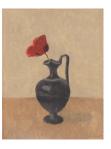

## SUSAN JANE WALP

Dark Red Poppy in Black Etruscan Vase, 2020 oil on paper 12 3/8 x 9 1/2 inches (31.4 x 24.1 cm) (Inv. No. 9952)

2

3

4