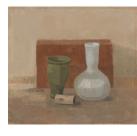

## SUSAN JANE WALP

Two Etruscan Vessels, Tin Bottle, and White Cup, 2017 oil on paper 10 1/2 x 12 1/2 inches (26.7 x 31.8 cm) (Inv. No. 8230)