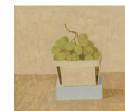

#### SUSAN JANE WALP

Grapes I, 2022 oil on paper 8 1/4 x 9 1/2 inches (21 x 24.1 cm) (Inv. No. 9951)