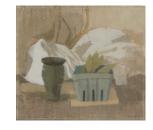

#### SUSAN JANE WALP

Small Green Vase, Berry Box, Bay Leaves, and White Cloth, 2021 oil on paper 9 x 10 3/8 inches (22.9 x 26.4 cm) (Inv. No. 9945)

9