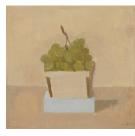

#### SUSAN JANE WALP

*Grapes III*, 2022 oil on paper 8 1/2 x 9 inches (21.6 x 22.9 cm) (Inv. No. 9949)

7