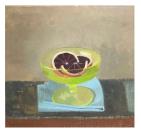

#### SUSAN JANE WALP

Cut Open Grapefruit in Green Dish with Bricks, Shell, Knife, and Photocopy, 2022 oil on paper 10 x 11 inches (25.4 x 27.9 cm) (Inv. No. 9946)