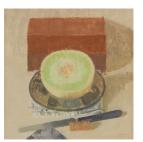

#### SUSAN JANE WALP Cut Open Cantalope with Photocopy and Red-Handled Knife, 2022 oil on paper 10 x 10 1/2 inches (25.4 x 26.7 cm) (Inv. No. 9954)

SUSAN JANE WALP Study for Melon Painting, 2022 oil on paper 10 1/4 x 10 1/4 inches (Inv. No. 9953) 11