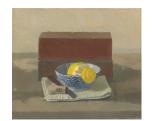

#### SUSAN JANE WALP

Bricks, Apple, Small Green Vase, and Red-Handled Knife, 2022 oil on paper 9 /12 x 10 3/4 inches (53.3 x 27.3 cm) (Inv. No. 9955)