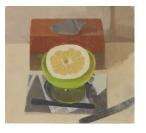

#### SUSAN JANE WALP

SUSAN JANE WALP

*Cork* , 2017 oil on paper 9 x 9 1/4 inches (22.9 x 23.5 cm) (Inv. No. 9075)

Partially Peeled Lemon in a Bowl III, 2020 oil on paper 9 x 10 3/4 inches (22.9 x 27.3 cm) (Inv. No. 9080)