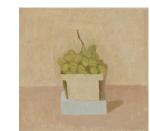

## SUSAN JANE WALP

*Grapes II*, 2022 oil on paper 8 5/8 x 9 1/8 inches (21.9 x 23.2 cm) (Inv. No. 9950) 5